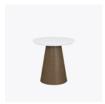

## palencia

Occasional Tables

Palencia is exactly what you want in an occasional table design. This clean and simple design features a round solid surface top on a tapered smooth base. The Palencia end and coffee tables are functional with flair.

**Optional Kwalu Top** 

Available with a top made of Kwalu's proprietary material.

**Optional Top Width** 

Choose from 2 optional top widths - 36" and 42". (Coffee Table only)

Other Table Styles

Collection includes coffee and end tables.