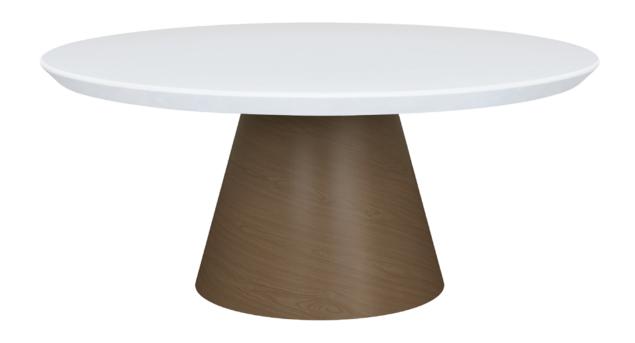

## palencia

Occasional Tables

Palencia is exactly what you want in an occasional table design. This clean and simple design features a round solid surface top on a tapered smooth base. The Palencia end and coffee tables are functional with flair.

Model: PIAC1B 42W 42D 18H